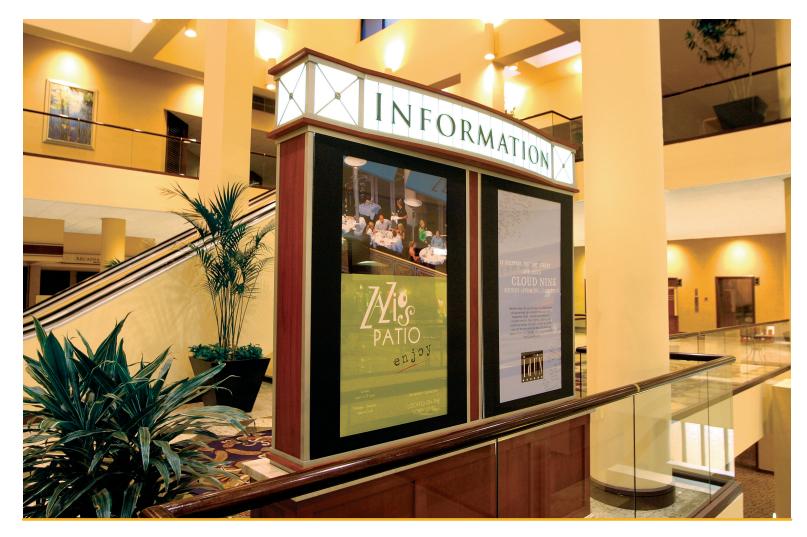

#### **Product Applications**

Digital Signage Custom Messenger Interior™, Modular Signage System

> Solution Partners Corbin Design

### About the Solution

ASI worked with the Radisson Hotel management and Corbin Design to provide a custom yet modular system that would be functional, elegant and provide an ease of updating information. Working closely with Corbin Design, ASI was asked to engineer and build a system that would honor the design intent for the hotel renovations.

The system fabricated by ASI complements the hotel's architectural elements by incorporating cherry wood, satin aluminum and alabaster elements to the design to create a flawless and elegant signage solution. These design elements are carried through the entire wayfinding plan from wall mounted and overhead directional signage, conference room IDs, office identification signs and to the digital signage kiosks. The solution beautifully complements the hotel's interior design without sacrificing functionality or compromising the budget the project.