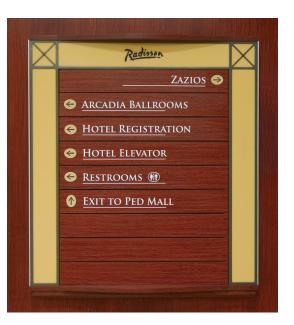

The system fabricated by ASI complements the hotel's architectural elements by incorporating cherry wood, satin aluminum and alabaster elements to the design to create a flawless and elegant signage solution. These design elements are carried through the entire wayfinding plan from wall mounted and overhead directional signage, conference room IDs, office identification signs and to the digital signage kiosks. The solution beautifully complements the hotel's interior design without sacrificing functionality or compromising the budget the project.