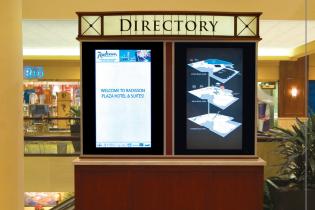

#### **Product Applications**

Digital Signage Custom Messenger Interior™, Modular Signage System

> Solution Partners Corbin Design

### About the Solution

ASI worked with the Radisson Hotel management and Corbin Design to provide a custom yet modular system that would be functional, elegant and provide an ease of updating information. Working closely with Corbin Design, ASI was asked to engineer and build a system that would honor the design intent for the hotel renovations.

The system fabricated by ASI complements the hotel's architectural elements by incorporating cherry wood, satin aluminum and alabaster elements to the design to create a flawless and elegant signage solution. These design elements are carried through the entire wayfinding plan from wall mounted and overhead directional signage, conference room IDs, office identification signs and to the digital signage kiosks. The solution beautifully complements the hotel's interior design without sacrificing functionality or compromising the budget the project.