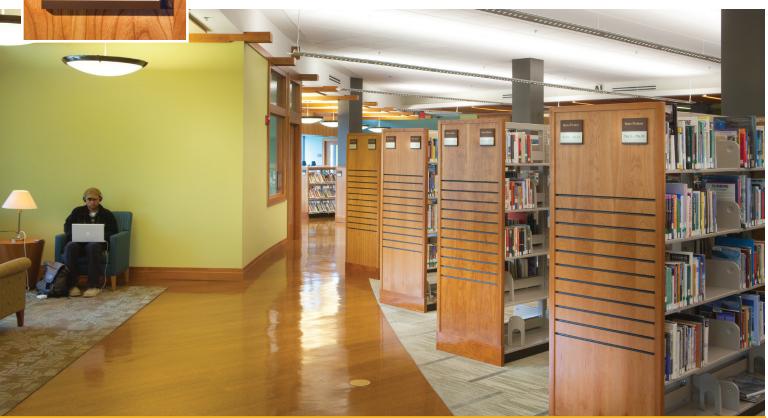

#### About the Solution

ASI worked directly with the library management to create a flexible and functional interior and exterior signage system that beautifully complements the architectural design. In order to create the right solution for the library, ASI implemented its comprehensive wayfinding, design and fabrication program known as SignPlan™. Because the interior architectural design created a very open space, guiding visitors and staff through the library via an effective wayfinding program was of upmost importance. A key function of the wayfinding solution is to utilize directional wayfinding signage to draw visitor's attention and guide them to the different areas of the Library. Accomplishing this function required creating a custom Projection Mounted Solution for key information signs.

Drawing upon the muted earthtone color scheme of the library's architectural interior design, ASI used a deep, rich brown as the base color of each sign to ensure the signage complemented the environment and allowed for a clear, highly contrasted message. The complete custom signage solution was fabricated using key elements from ASI's Infinity™ product line, ASI's InTouch™ ADA-Ready™ window sign, materials from ASI's Terra product line, and frosted acrylic and stainless steel.

The result is a functional and modular custom signage solution that guides visitors and staff effectively and efficiently throughout the library.