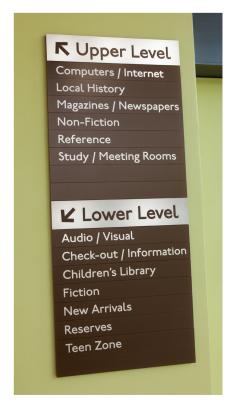

#### About the Solution

ASI worked directly with the library management to create a flexible and functional interior and exterior signage system that beautifully complements the architectural design. In order to create the right solution for the library, ASI implemented its comprehensive wayfinding, design and fabrication program known as SignPlan™. Because the interior architectural design created a very open space, guiding visitors and staff through the library via an effective wayfinding program was of upmost importance. A key function of the wayfinding solution is to utilize directional wayfinding signage to draw visitor's attention and guide them to the different areas of the Library. Accomplishing this function required creating a custom Projection Mounted Solution for key information signs.

Drawing upon the muted earthtone color scheme of the library's architectural interior design, ASI used a deep, rich brown as the base color of each sign to ensure the signage complemented the environment and allowed for a clear, highly contrasted message. The complete custom signage solution was fabricated using key elements from ASI's Infinity™ product line, ASI's InTouch™ ADA-Ready™ window sign, materials from ASI's Terra product line, and frosted acrylic and stainless steel.

The result is a functional and modular custom signage solution that guides visitors and staff effectively and efficiently throughout the library.