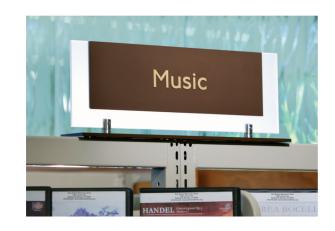

#### About the Solution

ASI worked directly with the library management to create a flexible and functional interior and exterior signage system that beautifully complements the architectural design. In order to create the right solution for the library, ASI implemented its comprehensive wayfinding, design and fabrication program known as SignPlan™. Because the interior architectural design created a very open space, guiding visitors and staff through the library via an effective wayfinding program was of upmost importance. A key function of the wayfinding solution is to utilize directional wayfinding signage to draw visitor's attention and guide them to the different areas of the Library. Accomplishing this function required creating a custom Projection Mounted Solution for key information signs.

Drawing upon the muted earthtone color scheme of the library's architectural interior design, ASI used a deep, rich brown as the base color of each sign to ensure the signage complemented the environment and allowed for a clear, highly contrasted message. The complete custom signage solution was fabricated using key elements from ASI's Infinity™ product line, ASI's InTouch™ ADA-Ready™ window sign, materials from ASI's Terra product line, and frosted acrylic and stainless steel.