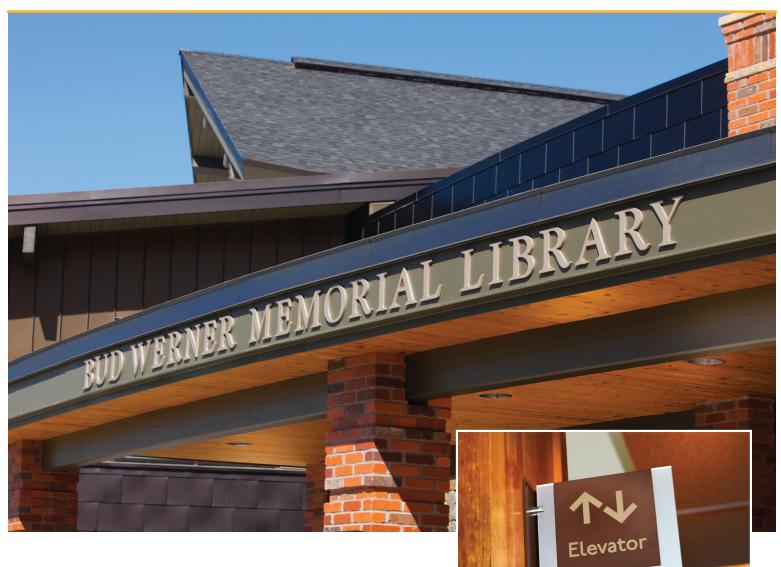

## **Bud Werner Memorial Library**

# Custom Interior Solution for LEED® Silver Certified Public Memorial Library

The Bud Werner Memorial Library, located in Steamboat Springs, CO, is the first public library in Colorado to achieve a Silver LEED certification. The certification came about as a result of the sustainable building design and practices that transpired during a renovation and expansion project. The renovation and expansion included transforming the main floor of the library into a beautiful community meeting room and adding 25,000 sq. ft. of space to the original structure.

#### About the Solution

ASI worked directly with the library management to create a flexible and functional interior and exterior signage system that beautifully complements the architectural design. In order to create the right solution for the library, ASI implemented its comprehensive wayfinding, design and fabrication program known as SignPlan™. Because the interior architectural design created a very open space, guiding visitors and staff through the library via an effective wayfinding program was of upmost importance. A key function of the wayfinding solution is to utilize directional wayfinding signage to draw visitor's attention and guide them to the different areas of the Library. Accomplishing this function required creating a custom Projection Mounted Solution for key information signs.