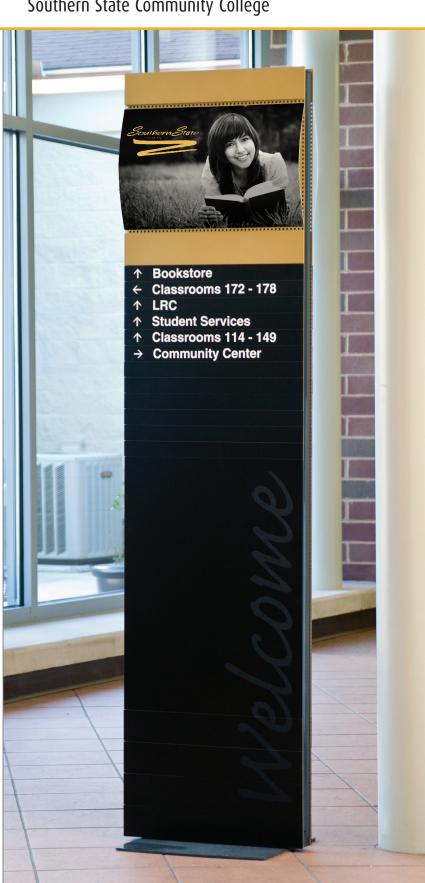

The marketing team for Southern State Community College wanted a more efficient method for communicating events and services to the students and staff. The current method of using updateable bulletin boards was not meeting the communications needs and the bulletin boards were an inefficient method for providing the latest information. Because ASI has served the interior architectural signage needs of the college for many years, the marketing team asked ASI to provide a consultative solution to solve the problem.

### About the Solution

After evaluating the communication needs, ASI recommended replacing the traditional bulletin boards with a networked system of Helix dynamic digital signage for all four Southern State Community College campus locations. The Helix digital signage solution is comprised of varying displays, ranging size from 32" 40" and 46" to meet the communication needs of each campus while complementing the existing interior signage solution.