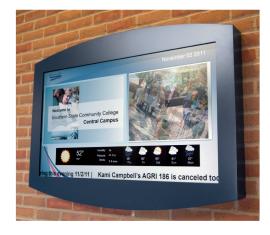

### About the Solution

After evaluating the communication needs, ASI recommended replacing the traditional bulletin boards with a networked system of Helix dynamic digital signage for all four Southern State Community College campus locations. The Helix digital signage solution is comprised of varying displays, ranging size from 32" 40" and 46" to meet the communication needs of each campus while complementing the existing interior signage solution.

Due to the architectural structure of both campuses, the Helix digital signage enclosures had to be mounted to brick and cinderblock walls. ASI adjusted the depth of the enclosure to conform to ADA guidelines without sacrificing design aesthetics. To further complement the architectural design of the Central campus' Patriot Center, ASI created a custom surround for the 40" display to include the Patriot Center logo.