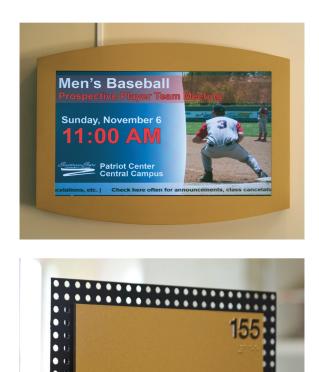

### About the Solution

After evaluating the communication needs, ASI recommended replacing the traditional bulletin boards with a networked system of Helix dynamic digital signage for all four Southern State Community College campus locations. The Helix digital signage solution is comprised of varying displays, ranging size from 32" 40" and 46" to meet the communication needs of each campus while complementing the existing interior signage solution.

Due to the architectural structure of both campuses, the Helix digital signage enclosures had to be mounted to brick and cinderblock walls. ASI adjusted the depth of the enclosure to conform to ADA guidelines without sacrificing design aesthetics. To further complement the architectural design of the Central campus' Patriot Center, ASI created a custom surround for the 40" display to include the Patriot Center logo.