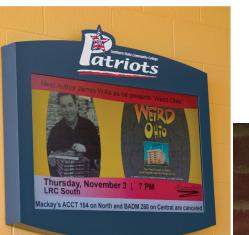

Due to the architectural structure of both campuses, the Helix digital signage enclosures had to be mounted to brick and cinderblock walls. ASI adjusted the depth of the enclosure to conform to ADA guidelines without sacrificing design aesthetics. To further complement the architectural design of the Central campus' Patriot Center, ASI created a custom surround for the 40" display to include the Patriot Center logo.