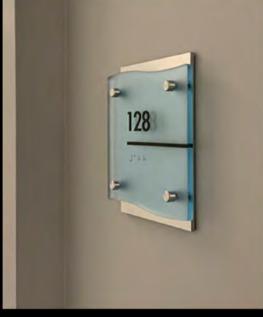

## **Product Applications**

- ASI Intac™ Interior Signage
- Halo-Lit, Custom-Fabricated Building Name