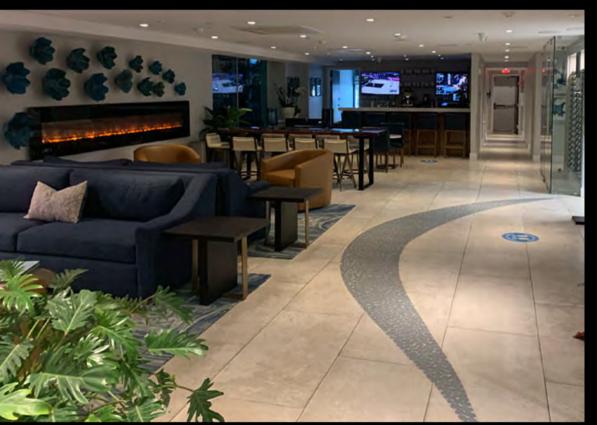

## **Service Solutions**

ASI SignPlan®
Design Services
Wayfinding Analysis
Code Compliance
City Permitting
Fabrication
Installation

H20 Hermosa, an Ocean getaway, consists of three levels with a beautiful interior reflective of the ocean itself.

This was also the inspiration for the wave-like designs ASI used for interior and exterior alike. The hotel includes amenities such as a rooftop pool deck, rooftop bar, meeting space, lobby bar, gym and spa.

The result of this collaboration was the installation of "awesome" custom signage (according to the Hotel Manager) which emphasized the branding of this ocean getaway as a calming simulation of ocean waves.